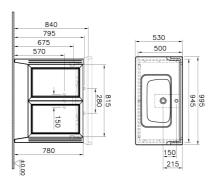

## VitrA

| lame             | Valarte Washbasin Unit |                     |
|------------------|------------------------|---------------------|
| olour            | Matt White             |                     |
| lew              | Yes                    |                     |
| lesigner         | Vitra Design Team      |                     |
| ssembly          | Wall-Hung              | 6 8                 |
| ap Hole Options  | 3 Tap Holes            |                     |
| oft close        | Soft Close             |                     |
| egments          | Middle                 |                     |
| andle            | Chrome                 |                     |
| /ashbasin Type   | Ceramic Washbasin      |                     |
| uarantee         | 2 Years                |                     |
| rawer Option     | Clamshell              |                     |
| nish-Body        | Thermoform             | Product Code: 62165 |
| nish-Front       | Thermoform             |                     |
| /ashbasin colour | White                  |                     |
| yphon            | Not Included           |                     |
| ounting          | Fully Assembled        |                     |
| /idth            | 100 cm                 |                     |
| epth             | 53 cm                  |                     |

## Description

Matt White, 100 cm

VitrA reserves the right to make changes in products and technical details without prior notice.

All drawings contain the necessary measurements which are subject to standard tolerances. For exact measurements, in particular for customized installation scenarios, it can only be taken from the finished ceramic product.