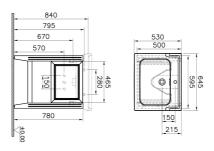

## VitrA

| Name             | Valarte Washbasin Unit |                     |
|------------------|------------------------|---------------------|
| Colour           | Matt White             |                     |
| New              | Yes                    |                     |
| Designer         | Vitra Design Team      |                     |
| Tap Hole Options | 1 Tap Hole             |                     |
| Soft close       | Soft Close             |                     |
| Segments         | Middle                 |                     |
| Handle           | Chrome                 |                     |
| Washbasin Type   | Ceramic Washbasin      |                     |
| Guarantee        | 2 Years                |                     |
| Lighting         | No                     |                     |
| Drawer Option    | 1                      |                     |
| Finish-Body      | Thermoform             | Product Code: 62177 |
| Washbasin colour | White                  |                     |
| Syphon           | Not Included           |                     |
| Full opening     | Full Opening           |                     |
| Mounting         | Fully Assembled        |                     |
| Width            | 65 cm                  |                     |
| Depth            | 53 cm                  |                     |
|                  |                        |                     |

## Description

Matt White, 65 cm

VitrA reserves the right to make changes in products and technical details without prior notice.

All drawings contain the necessary measurements which are subject to standard tolerances. For exact measurements, in particular for customized installation scenarios, it can only be taken from the finished ceramic product.