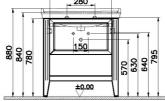

## VitrA

| Name             | Valarte Washbasin Unit |                                                                                                                 |
|------------------|------------------------|-----------------------------------------------------------------------------------------------------------------|
| Collection       | Valarte                | •                                                                                                               |
| Colour           | Matt Mink              | is the second |
| New              | Yes                    |                                                                                                                 |
| Designer         | Vitra Design Team      | 8                                                                                                               |
| Tap Hole Options | 1 Tap Hole             |                                                                                                                 |
| landle           | Chrome                 |                                                                                                                 |
| Washbasin Type   | Ceramic Washbasin      |                                                                                                                 |
| uarantee         | 2 Years                |                                                                                                                 |
| ighting          | Νο                     |                                                                                                                 |
| Drawer Option    | 1                      |                                                                                                                 |
| inish-Body       | Thermoform             |                                                                                                                 |
| Vashbasin colour | White                  | Product Code: 62181                                                                                             |
| yphon            | Not Included           |                                                                                                                 |
| lounting         | Fully Assembled        |                                                                                                                 |
| Width            | 80 cm                  |                                                                                                                 |
| Depth            | 53 cm                  |                                                                                                                 |