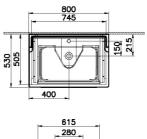

## VitrA

| Name             | Valarte Washbasin Unit |                                                                                                                 |
|------------------|------------------------|-----------------------------------------------------------------------------------------------------------------|
| Collection       | Valarte                | •                                                                                                               |
| Colour           | Matt Mink              | is the second |
| New              | Yes                    |                                                                                                                 |
| Designer         | Vitra Design Team      | 8                                                                                                               |
| Tap Hole Options | 1 Tap Hole             |                                                                                                                 |
| landle           | Chrome                 |                                                                                                                 |
| Washbasin Type   | Ceramic Washbasin      |                                                                                                                 |
| uarantee         | 2 Years                |                                                                                                                 |
| ighting          | Νο                     |                                                                                                                 |
| Drawer Option    | 1                      |                                                                                                                 |
| inish-Body       | Thermoform             |                                                                                                                 |
| Vashbasin colour | White                  | Product Code: 62181                                                                                             |
| yphon            | Not Included           |                                                                                                                 |
| lounting         | Fully Assembled        |                                                                                                                 |
| Width            | 80 cm                  |                                                                                                                 |
| Depth            | 53 cm                  |                                                                                                                 |