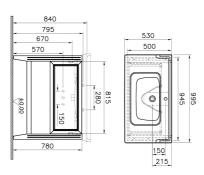

## VitrA

| Name             | Valarte Washbasin Unit |                     |
|------------------|------------------------|---------------------|
| Colour           | Matt White             |                     |
| New              | Yes                    | 1 A                 |
| Designer         | Vitra Design Team      |                     |
| Tap Hole Options | 1 Tap Hole             | õ                   |
| Soft close       | Soft Close             |                     |
| Segments         | Middle                 |                     |
| Handle           | Chrome                 |                     |
| Washbasin Type   | Ceramic Washbasin      |                     |
| Guarantee        | 2 Years                |                     |
| Lighting         | Νο                     |                     |
| Drawer Option    | 1                      |                     |
| Finish-Body      | Thermoform             | Product Code: 62183 |
| Washbasin colour | White                  |                     |
| Syphon           | Not Included           |                     |
| Full opening     | Full Opening           |                     |
| Mounting         | Fully Assembled        |                     |
| Width            | 100 cm                 |                     |
| Depth            | 53 cm                  |                     |
|                  |                        |                     |

## Description

Matt White, 100 cm

VitrA reserves the right to make changes in products and technical details without prior notice.

All drawings contain the necessary measurements which are subject to standard tolerances. For exact measurements, in particular for customized installation scenarios, it can only be taken from the finished ceramic product.