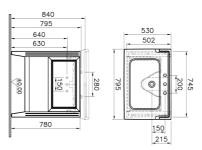

## VitrA

| Name             | Valarte Washbasin Unit |
|------------------|------------------------|
| lour             | Matt Mink              |
| ew               | Yes                    |
| esigner          | Vitra Design Team      |
| ssembly          | Wall-Hung              |
| Tap Hole Options | 3 Tap Holes            |
| Soft close       | Soft Close             |
| Segments         | Middle                 |
| Handle           | Chrome                 |
| Washbasin Type   | Ceramic Washbasin      |
| Guarantee        | 2 Years                |
| Drawer Option    | 1                      |
| Finish-Body      | Thermoform             |
| Finish-Front     | Thermoform             |
| Washbasin colour | White                  |
| Syphon           | Not Included           |
| Full opening     | Full Opening           |
| Mounting         | Fully Assembled        |
| Width            | 80 cm                  |
| Depth            | 53 cm                  |