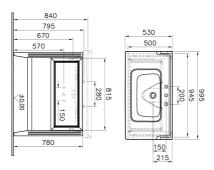

## VitrA

| Name             | Valarte Washbasin Unit |                     |
|------------------|------------------------|---------------------|
| Colour           | Matt White             | ٥                   |
| New              | Yes                    | T T                 |
| Designer         | Vitra Design Team      |                     |
| Assembly         | Wall-Hung              | б                   |
| Tap Hole Options | 3 Tap Holes            |                     |
| Soft close       | Soft Close             |                     |
| Segments         | Middle                 | 3                   |
| Handle           | Chrome                 |                     |
| Washbasin Type   | Ceramic Washbasin      | V V                 |
| Guarantee        | 2 Years                |                     |
| Drawer Option    | 1                      |                     |
| Finish-Body      | Thermoform             | Product Code: 62192 |
| Finish-Front     | Thermoform             |                     |
| Washbasin colour | White                  |                     |
| Syphon           | Not Included           |                     |
| Full opening     | Full Opening           |                     |
| Mounting         | Fully Assembled        |                     |
| Width            | 100 cm                 |                     |
| Depth            | 53 cm                  |                     |
|                  |                        |                     |