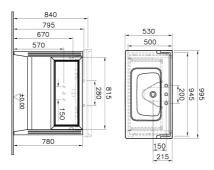

## VitrA

| Name             | Valarte Washbasin Unit |
|------------------|------------------------|
| Colour           | Matt Mink              |
| New              | Yes                    |
| Designer         | Vitra Design Team      |
| Assembly         | Wall-Hung              |
| Tap Hole Options | 3 Tap Holes            |
| Soft close       | Soft Close             |
| Segments         | Middle                 |
| Handle           | Chrome                 |
| Washbasin Type   | Ceramic Washbasin      |
| Guarantee        | 2 Years                |
| Drawer Option    | 1                      |
| Finish-Body      | Thermoform             |
| Finish-Front     | Thermoform             |
| Washbasin colour | White                  |
| Syphon           | Not Included           |
| Full opening     | Full Opening           |
| Mounting         | Fully Assembled        |
| Width            | 100 cm                 |
| Depth            | 53 cm                  |
|                  |                        |