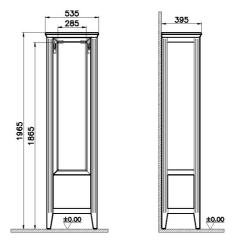

| Colour  New Yes  Designer Vitra Design Team  Assembly Wall-Hung  Soft close Segments Middle Door Hinge Position Handle  Matt White Yes  Vitra Design Team  Wall-Hung  Chrome | Name                | Valarte Tall Unit |                     |
|------------------------------------------------------------------------------------------------------------------------------------------------------------------------------|---------------------|-------------------|---------------------|
| Designer Vitra Design Team  Assembly Wall-Hung  Soft close Segments Middle  Door Hinge Position Left  Handle Chrome                                                          | Colour              | Matt White        |                     |
| Assembly Wall-Hung  Soft close Soft Close  Segments Middle  Door Hinge Position Left  Handle Chrome                                                                          | New                 | Yes               |                     |
| Soft close Soft Close Segments Middle Door Hinge Position Left Handle Chrome                                                                                                 | Designer            | Vitra Design Team |                     |
| Soft close Segments Middle Door Hinge Position Left Handle Chrome                                                                                                            | Assembly            | Wall-Hung         | 5                   |
| Door Hinge Position Left Handle Chrome                                                                                                                                       | Soft close          | Soft Close        |                     |
| Handle Chrome                                                                                                                                                                | Segments            | Middle            |                     |
|                                                                                                                                                                              | Door Hinge Position | Left              |                     |
|                                                                                                                                                                              | Handle              | Chrome            | W .                 |
| Guarantee 2 Years                                                                                                                                                            | Guarantee           | 2 Years           | -1                  |
| Lighting No No                                                                                                                                                               | Lighting            | No                |                     |
| Finish-Body Thermoform                                                                                                                                                       | Finish-Body         | Thermoform        | Product Code: 62240 |
| Finish-Front Thermoform                                                                                                                                                      | Finish-Front        | Thermoform        |                     |
| Mounting Fully Assembled                                                                                                                                                     | Mounting            | Fully Assembled   |                     |
| Width 55 cm                                                                                                                                                                  | Width               | 55 cm             |                     |
| Depth 40 cm                                                                                                                                                                  | Depth               | 40 cm             |                     |
|                                                                                                                                                                              |                     |                   |                     |
|                                                                                                                                                                              |                     |                   |                     |

## Description

55 cm, Matt White