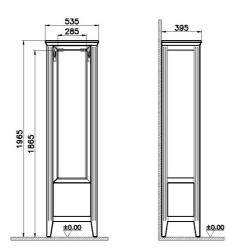

## VitrA

| Name Valarte Tall Unit     |
|----------------------------|
| Colour Matt White          |
| New Yes                    |
| Designer Vitra Design Team |
| Assembly Wall-Hung         |
| Soft close Soft Close      |
| Segments Middle            |
| Door Hinge Position Right  |
| Handle Chrome              |
| Guarantee 2 Years          |
| Lighting No                |
| Finish-Body Thermoform     |
| Finish-Front Thermoform    |
| Mounting Fully Assembled   |
| Width 55 cm                |
| Depth 40 cm                |

## Description

55 cm, Matt White

VitrA reserves the right to make changes in products and technical details without prior notice.

All drawings contain the necessary measurements which are subject to standard tolerances. For exact measurements, in particular for customized installation scenarios, it can only be taken from the finished ceramic product.