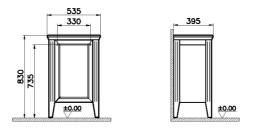

## VitrA

| Name                | Valarte Mid Unit  |                     |
|---------------------|-------------------|---------------------|
| Colour              | Matt White        |                     |
| New                 | Yes               |                     |
| Designer            | Vitra Design Team | 8                   |
| Assembly            | Wall-Hung         |                     |
| Soft close          | Soft Close        |                     |
| Segments            | Middle            |                     |
| Door Hinge Position | Left              |                     |
| Handle              | Chrome            |                     |
| Guarantee           | 2 Years           | -                   |
| Lighting            | No                |                     |
| Finish-Body         | Thermoform        |                     |
| Finish-Front        | Thermoform        | Product Code: 62246 |
| Mounting            | Fully Assembled   |                     |
| Width               | 55 cm             |                     |
| Depth               | 40 cm             |                     |
|                     |                   |                     |