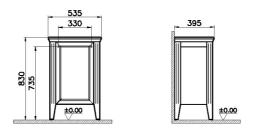

## VitrA

| Name                | Valarte Mid Unit  |
|---------------------|-------------------|
| Collection          | Valarte           |
| Colour              | Matt Ivory        |
| New                 | Yes               |
| Designer            | Vitra Design Team |
| Assembly            | Wall-Hung         |
| Door Hinge Position | Left              |
| Handle              | Chrome            |
| Guarantee           | 2 Years           |
| Lighting            | Νο                |
| Finish-Body         | Thermoform        |
| Finish-Front        | Thermoform        |
| Mounting            | Fully Assembled   |
| Width               | 55 cm             |
| Depth               | 40 cm             |