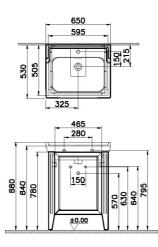

## VitrA

| Name                | Valarte Washbasin Unit |
|---------------------|------------------------|
| Collection          | Valarte                |
| Colour              | Matt Mink              |
| New                 | Yes                    |
| Designer            | Vitra Design Team      |
| Assembly            | Wall-Hung              |
| Tap Hole Options    | 1 Tap Hole             |
| Door Hinge Position | Right                  |
| landle              | Chrome                 |
| Vashbasin Type      | Ceramic Washbasin      |
| uarantee            | 2 Years                |
| ghting              | Νο                     |
| rawer Option        | Clamshell              |
| nish-Body           | Thermoform             |
| nish-Front          | Thermoform             |
| Vashbasin colour    | White                  |
| yphon               | Not Included           |
| founting            | Fully Assembled        |
| Nidth               | 65 cm                  |
| Depth               | 53 cm                  |
|                     |                        |