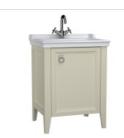

Valarte Washbasin Unit, 65 cm, with doors, with vanity Description

washbasin, one faucet hole, Matte Ivory, right

Code 62261 Door Direction Right

Handle Integrated Short Handle

Not Included Siphone Soft-Close Available Not Available Lighting 7801B003-0001 Washbasin Code Demounted/Mounted Pre-Installed Thermoform Carcas Coating Front Coating Thermoform

White Washbasin Colour

Washbasin Type with Ceramic Vanity Basin

Connection Type Wall-Hung Tap Hole Option One Tap Hole Colour Matte Ivory

Width 65 Depth 53

VitrA retains the right to change details about the products and technical specifications