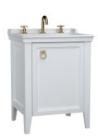

Description Valarte Washbasin Unit, 65 cm, with doors, with vanity

washbasin, three faucet holes, Matte White, right

Code 62262 Door Direction Right

Handle Integrated Short Handle

Not Included Siphone Soft-Close Available Not Available Lighting 7801B003-0033 Washbasin Code Demounted/Mounted Pre-Installed Thermoform Carcas Coating Front Coating Thermoform

White Washbasin Colour

Washbasin Type with Ceramic Vanity Basin

Connection Type Wall-Hung Tap Hole Option 3 Tap Holes Colour Matt White

Width 65 Depth 53

VitrA retains the right to change details about the products and technical specifications