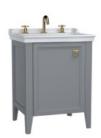

Description Valarte Washbasin Unit, 65 cm, with doors, with vanity

washbasin, three faucet holes, Matte Grey, right

Code 62263 Door Direction Right

Handle Integrated Short Handle

Not Included Siphone Soft-Close Available Not Available Lighting 7801B003-0033 Washbasin Code Demounted/Mounted Pre-Installed Thermoform Carcas Coating Front Coating Thermoform

White Washbasin Colour

Washbasin Type with Ceramic Vanity Basin

Connection Type Wall-Hung Tap Hole Option 3 Tap Holes Colour Matt Grey Width 65 Depth 53

VitrA retains the right to change details about the products and technical specifications