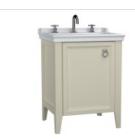

Description Valarte Washbasin Unit, 65 cm, with doors, with vanity

washbasin, three faucet holes, Matte Ivory, right

Code 62264 Door Direction Right

Handle Integrated Short Handle

Not Included Siphone Soft-Close Available Not Available Lighting 7801B003-0033 Washbasin Code Demounted/Mounted Pre-Installed Thermoform Carcas Coating Front Coating Thermoform

White Washbasin Colour

Washbasin Type with Ceramic Vanity Basin

Connection Type Wall-Hung Tap Hole Option 3 Tap Holes Colour Matte Ivory

Width 65 Depth 53

VitrA retains the right to change details about the products and technical specifications without prior notice.