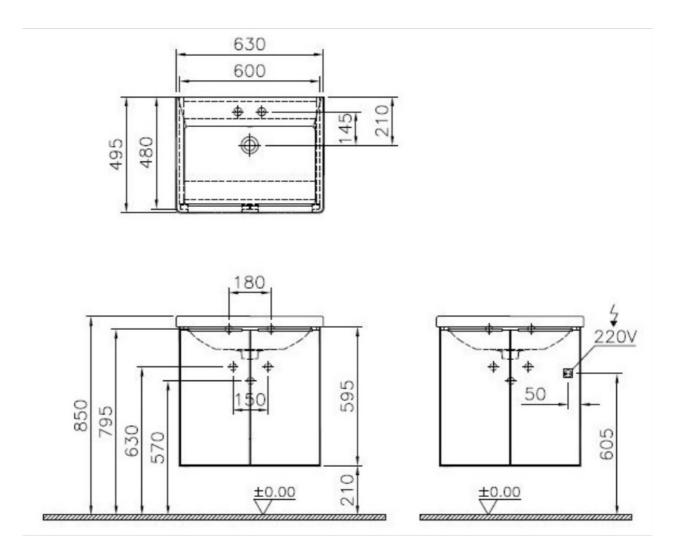

| Description         | Ecora Washbasin Unit, with Door, Including Basin, 60 cm, White |   |
|---------------------|----------------------------------------------------------------|---|
| Code                | 60328                                                          | - |
| Product Properties  | Soft-Close                                                     |   |
| Coating             | Thermoform                                                     |   |
| Compatible Products | 60330                                                          |   |
| Colour              | White                                                          |   |
| Width               | 60                                                             |   |
| Depth               | 50                                                             |   |
| Height              | 60                                                             |   |