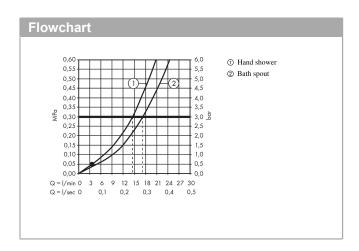

#### product features

- · Consists of: 3-hole rim-mounted single lever bath mixer, hand shower, shower hose, shower holder
- · spout 111 mm long
- · designed to run 2 outlets
- · Connection type: basic set
- · Spray type mixer: normal spray
- · Spray type hand shower: Rain
- · Maximum pull-out length of hand shower: 1.10 m
- · Flow rate (at 3 bar): 22 l/min
- · ceramic cartridge
- Maximum temperature can be adjusted on installation
- · Non-return valve
- · operating pressure: min. 1 bar / max. 5 bar