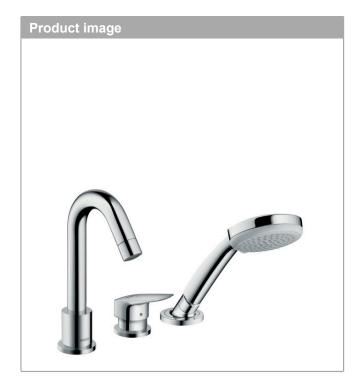

#### product features

- · Consists of: 3-hole rim-mounted single lever bath mixer, hand shower, shower hose, shower holder
- · spout 111 mm long
- · designed to run 2 outlets
- · Connection type: basic set
- · Spray type mixer: normal spray
- · Spray type hand shower: Rain
- · Maximum pull-out length of hand shower: 1.10 m
- · Flow rate (at 3 bar): 22 l/min
- · ceramic cartridge
- Maximum temperature can be adjusted on installation
- · Non-return valve
- · operating pressure: min. 1 bar / max. 5 bar