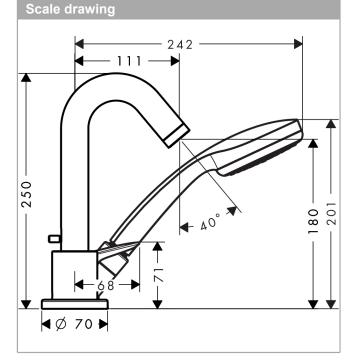

#### product features

- · Consists of: 3-hole rim-mounted single lever bath mixer, hand shower, shower hose, shower holder
- · spout 111 mm long
- · designed to run 2 outlets
- · Connection type: basic set
- · Spray type mixer: normal spray
- · Spray type hand shower: Rain
- · Maximum pull-out length of hand shower: 1.10 m
- · Flow rate (at 3 bar): 22 l/min
- · ceramic cartridge
- Maximum temperature can be adjusted on installation
- · Non-return valve
- · operating pressure: min. 1 bar / max. 5 bar