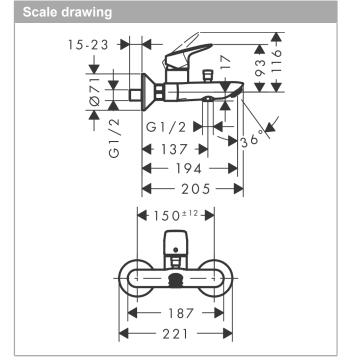

#### product features

- · spout 194 mm long
- · designed to run 2 outlets
- Connection type: S connectionsCentre distance: 150 mm ± 12 mm
- · Spray type mixer: normal spray
- · Flow rate for bath spout (at 3 bar): 20 l/min
- · Flow rate of hand shower (at 3 bar): 17 l/min
- · ceramic cartridge
- Maximum temperature can be adjusted on installation
- · automatically reverts from shower to bath spout when turned off
- · Non-return valve
- · with silencer
- exposed design allows easy installation, all working parts are outside of the wall
- Noise class: I
- · operating pressure: min. 1 bar / max. 5 bar
- · non-thermostatic
- · WRAS 1411012