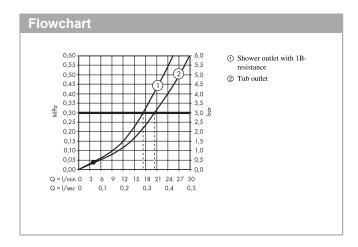

#### product features

- · spout 194 mm long
- · designed to run 2 outlets
- Connection type: S connectionsCentre distance: 150 mm ± 12 mm
- · Spray type mixer: normal spray
- · Flow rate for bath spout (at 3 bar): 20 l/min
- · Flow rate of hand shower (at 3 bar): 17 l/min
- · ceramic cartridge
- Maximum temperature can be adjusted on installation
- · automatically reverts from shower to bath spout when turned off
- · Non-return valve
- · with silencer
- exposed design allows easy installation, all working parts are outside of the wall
- Noise class: I
- · operating pressure: min. 1 bar / max. 5 bar
- · non-thermostatic
- · WRAS 1411012