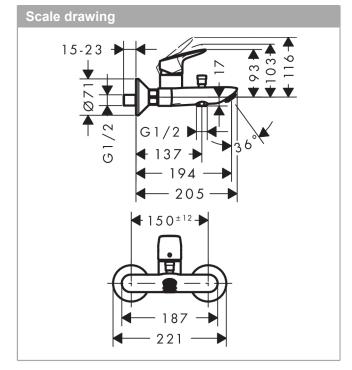

#### product features

- · spout 194 mm long
- · designed to run 2 outlets
- Connection type: S connectionsCentre distance: 150 mm ± 12 mm
- · Spray type mixer: normal spray
- · Flow rate (at 3 bar): 22 l/min
- · ceramic cartridge with 2 flow rates
- · Maximum temperature can be adjusted on installation
- · automatically reverts from shower to bath spout when turned off
- · Non-return valve
- · with silencer
- exposed design allows easy installation, all working parts are outside of the wall
- · Noise class: I