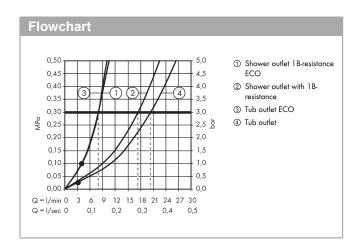

at 3 bar): 22 l/min
- · ceramic cartridge with 2 flow rates
- · Maximum temperature can be adjusted on installation
- · automatically reverts from shower to bath spout when turned off
- · Non-return valve
- · with silencer
- exposed design allows easy installation, all working parts are outside of the wall
- · Noise class: I

| Article Details |          |
|-----------------|----------|
| Price excl. VAT | £ 145.00 |
| Technology      |          |
| Air Power       |          |
|                 |          |
|                 |          |
|                 |          |
|                 |          |
|                 |          |
|                 |          |







# Logis

# Single lever manual bath mixer for exposed installation with 2 flow rates Surfaces: chrome Art. no.: 71401000