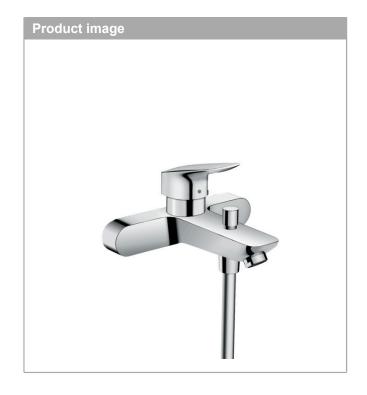

## Description

#### product features

- · spout 194 mm long
- · designed to run 2 outlets
- Connection type: S connectionsCentre distance: 150 mm ± 12 mm
- · Spray type mixer: normal spray
- · Flow rate (at 3 bar): 22 l/min
- · ceramic cartridge with 2 flow rates
- · Maximum temperature can be adjusted on installation
- · automatically reverts from shower to bath spout when turned off
- · Non-return valve
- · with silencer
- exposed design allows easy installation, all working parts are outside of the wall
- · Noise class: I