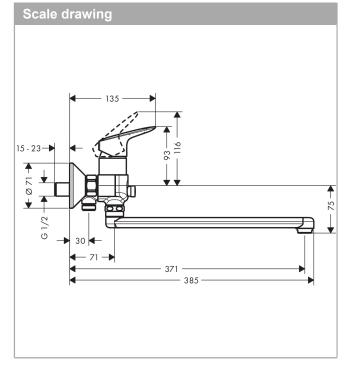

#### product features

- · spout 300 mm long
- · designed to run 2 outlets
- Connection type: S connectionsCentre distance: 150 mm ± 12 mm
- · Spray type mixer: normal spray
- · Flow rate (at 3 bar): 22 l/min
- · ceramic cartridge
- · Maximum temperature can be adjusted on installation
- · automatically reverts from shower to bath spout when turned off
- · exposed design allows easy installation, all working parts are outside of the wall
- · non-thermostatic