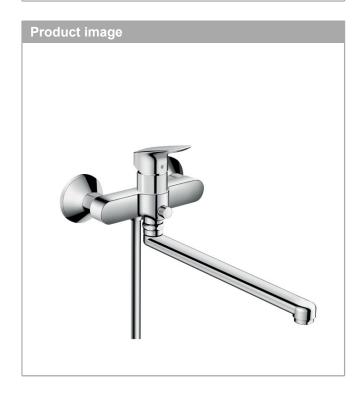

## Single lever manual bath mixer with long spout

Surfaces: chrome Art. no.: 71402000

# Single lever manual bath mixer with long spout Surfaces: chrome Art. no.: 71402000