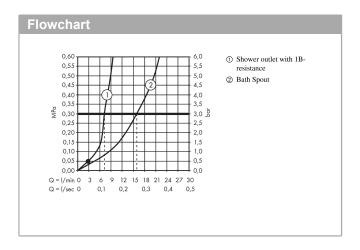

#### product features

- · spout 300 mm long
- · designed to run 2 outlets
- Connection type: S connectionsCentre distance: 150 mm ± 12 mm
- · Spray type mixer: normal spray
- · Flow rate (at 3 bar): 22 l/min
- · ceramic cartridge
- · Maximum temperature can be adjusted on installation
- · automatically reverts from shower to bath spout when turned off
- · exposed design allows easy installation, all working parts are outside of the wall
- · non-thermostatic