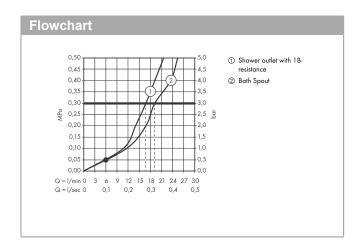

## product features

- · spout 194 mm long
- · designed to run 2 outlets
- Connection type: S connectionsCentre distance: 150 mm ± 12 mm
- · Spray type mixer: normal spray
- · Flow rate for bath spout (at 3 bar): 19 l/min
- · Flow rate of hand shower (at 3 bar): 17 l/min
- · ceramic cartridge
- · Maximum temperature can be adjusted on installation
- · automatically reverts from shower to bath spout when turned off
- · with silencer
- exposed design allows easy installation, all working parts are outside of the wall
- · non-thermostatic