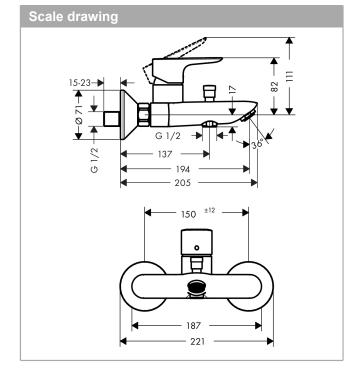

## product features

- · spout 194 mm long
- · designed to run 2 outlets
- Connection type: S connectionsCentre distance: 150 mm ± 12 mm
- · Spray type mixer: normal spray
- · Flow rate for bath spout (at 3 bar): 19 l/min
- · Flow rate of hand shower (at 3 bar): 17 l/min
- · ceramic cartridge
- · Maximum temperature can be adjusted on installation
- · automatically reverts from shower to bath spout when turned off
- · with silencer
- exposed design allows easy installation, all working parts are outside of the wall
- · non-thermostatic