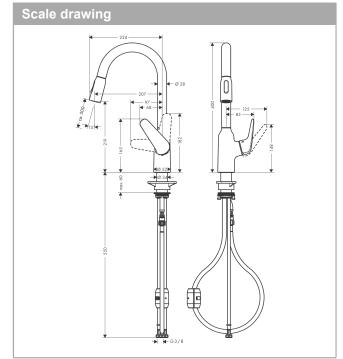

## product features

- · ComfortZone 220 provides space for greater freedom of movement
- · Swivel spout 360°
- · laminar spray and spray jet
- lockable shower spray, spray returns through pressing spray diverter and spray returns automatically through handle closing
- · MagFit magnetic shower support
- · quick connect hose
- · Flow rate (at 3 bar) 8 l/min
- · Operating pressure: min. 1 bar/max. 10 bar
- · ceramic cartridge
- · %" hose connections
- · integrated non-return valve