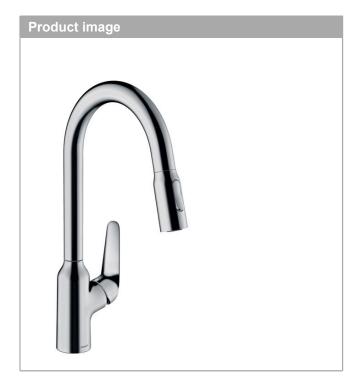

## Focus M42

Single lever kitchen mixer 220 with pull-out spray, 2 spray modes

Surfaces: chrome Art. no.: 71800000