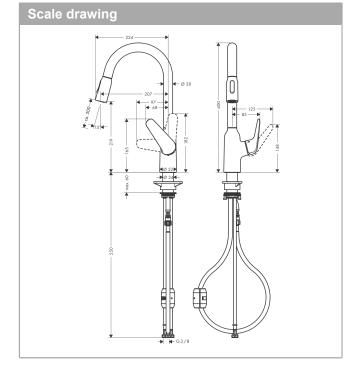

## product features

- · ComfortZone 220 provides space for greater freedom of movement
- · Swivel spout 360°
- · laminar spray and spray jet
- lockable shower spray, spray returns through pressing spray diverter and spray returns automatically through handle closing
- · MagFit magnetic shower support
- · quick connect hose
- · Flow rate (at 3 bar) 8 l/min
- · Operating pressure: min. 1 bar/max. 10 bar
- · ceramic cartridge
- · %" hose connections
- · integrated non-return valve