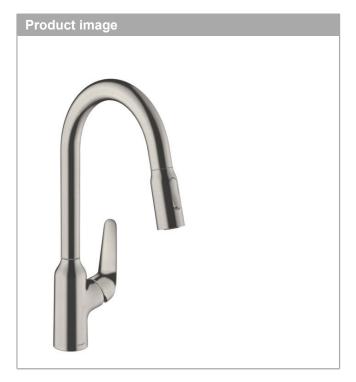

## Focus M42

Single lever kitchen mixer 220 with pull-out spray, 2 spray modes Surfaces: stainless steel finish Art. no.: 71800800