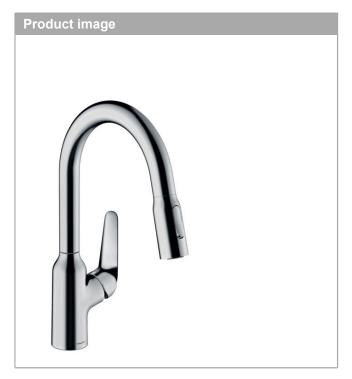

## Focus M42

Single lever kitchen mixer 180 with pull-out spray, 2 spray modes

Surfaces: chrome Art. no.: 71801000