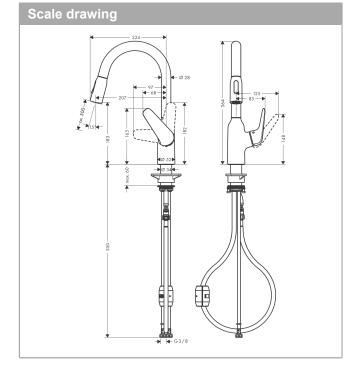

## Focus M42

Single lever kitchen mixer 180 with pull-out spray, 2 spray modes

Surfaces: chrome Art. no.: 71801000

## product features

- · ComfortZone 180 provides space for greater freedom of movement
- · Swivel spout 360°
- · laminar spray and spray jet
- lockable shower spray, spray returns through pressing spray diverter and spray returns automatically through handle closing
- · MagFit magnetic shower support
- · quick connect hose
- · Flow rate (at 3 bar) 8 l/min
- · Operating pressure: min. 1 bar/max. 10 bar
- · ceramic cartridge
- · %" hose connections
- · integrated non-return valve