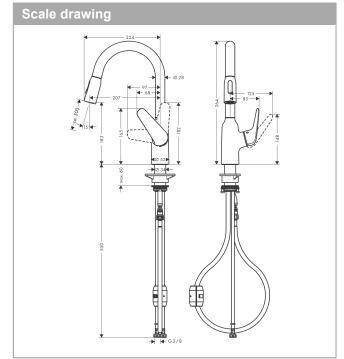

## product features

- · ComfortZone 180 provides space for greater freedom of movement
- · Swivel spout 360°
- · laminar spray and spray jet
- lockable shower spray, spray returns through pressing spray diverter and spray returns automatically through handle closing
- · MagFit magnetic shower support
- · quick connect hose
- · Flow rate (at 3 bar) 8 l/min
- · Operating pressure: min. 1 bar/max. 10 bar
- · ceramic cartridge
- · %" hose connections
- · integrated non-return valve