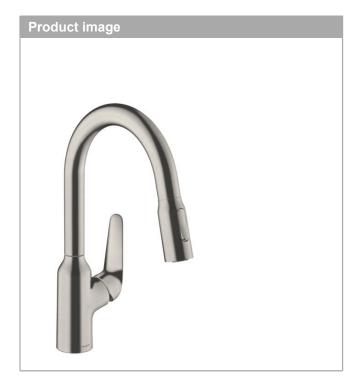

## Focus M42

Single lever kitchen mixer 180 with pull-out spray, 2 spray modes

Surfaces: stainless steel finish Art. no.: 71801800