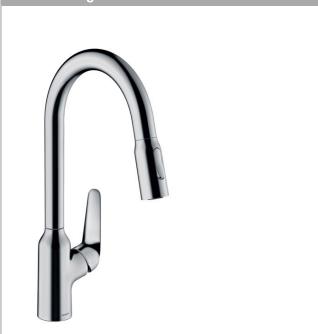

### Focus M42

#### Single lever kitchen mixer 220 with pull-out spray and sBox, 2 spray modes Surfaces: chrome Art. no. : 71820000

#### product features

- · Consists of: hose box
- ComfortZone 220 provides space for greater freedom of movement
- · Swivel spout 360°
- · laminar spray and spray jet
- lockable shower spray, spray returns through pressing spray diverter and spray returns automatically through handle closing
- · MagFit magnetic shower support
- · quick connect hose
- · Flow rate (at 3 bar) 8 l/min
- · Operating pressure: min. 1 bar/max. 10 bar
- · ceramic cartridge
- · ¾" hose connections
- · integrated non-return valve
- for quiet, smooth and protected hose guidance in the cabinet, under the countertop, with extension length up to 76 cm

#### **Product image**