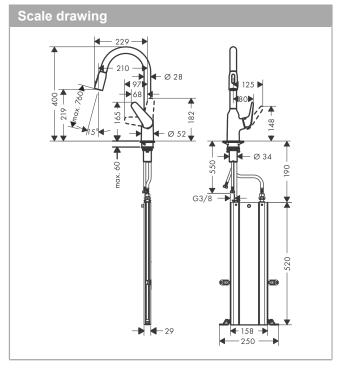

#### product features

- · Consists of: hose box
- ComfortZone 220 provides space for greater freedom of movement
- · Swivel spout 360°
- · laminar spray and spray jet
- lockable shower spray, spray returns through pressing spray diverter and spray returns automatically through handle closing
- · MagFit magnetic shower support
- · quick connect hose
- · Flow rate (at 3 bar) 8 l/min
- · Operating pressure: min. 1 bar/max. 10 bar
- · ceramic cartridge
- · ¾" hose connections
- · integrated non-return valve
- for quiet, smooth and protected hose guidance in the cabinet, under the countertop, with extension length up to 76 cm