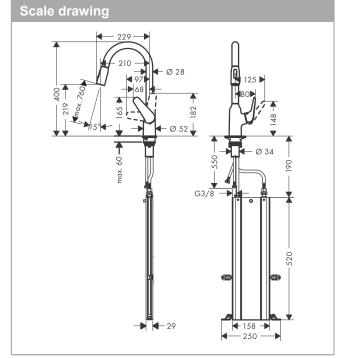

## product features

- · Consists of: hose box
- ComfortZone 220 provides space for greater freedom of movement
- Swivel spout 360°
- · laminar spray and spray jet
- lockable shower spray, spray returns through pressing spray diverter and spray returns automatically through handle closing
- · MagFit magnetic shower support
- · quick connect hose
- · Flow rate (at 3 bar) 8 l/min
- · Operating pressure: min. 1 bar/max. 10 bar
- ceramic cartridge
- · %" hose connections
- · integrated non-return valve
- for quiet, smooth and protected hose guidance in the cabinet, under the countertop, with extension length up to 76 cm