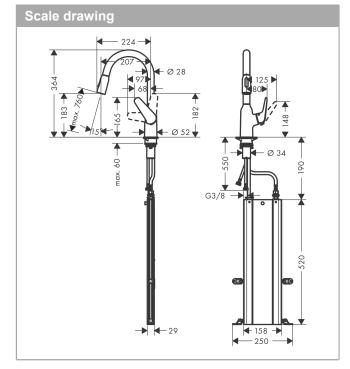

## Focus M42

Single lever kitchen mixer 180 with pull-out spray and sBox, 2 spray modes Surfaces: chrome Art. no.: 71821000

## product features

- · Consists of: hose box
- ComfortZone 180 provides space for greater freedom of movement
- Swivel spout 360°
- · laminar spray and spray jet
- lockable shower spray, spray returns through pressing spray diverter and spray returns automatically through handle closing
- · MagFit magnetic shower support
- · quick connect hose
- · Flow rate (at 3 bar) 8 l/min
- · Operating pressure: min. 1 bar/max. 10 bar
- · ceramic cartridge
- · %" hose connections
- · integrated non-return valve
- for quiet, smooth and protected hose guidance in the cabinet, under the countertop, with extension length up to 76 cm