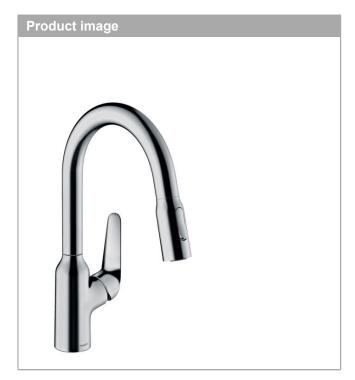

## Focus M42

Single lever kitchen mixer 180 with pull-out spray and sBox, 2 spray modes Surfaces: chrome Art. no.: 71821000

## product features

- · Consists of: hose box
- ComfortZone 180 provides space for greater freedom of movement
- Swivel spout 360°
- · laminar spray and spray jet
- lockable shower spray, spray returns through pressing spray diverter and spray returns automatically through handle closing
- · MagFit magnetic shower support
- · quick connect hose
- · Flow rate (at 3 bar) 8 l/min
- · Operating pressure: min. 1 bar/max. 10 bar
- · ceramic cartridge
- · %" hose connections
- · integrated non-return valve
- for quiet, smooth and protected hose guidance in the cabinet, under the countertop, with extension length up to 76 cm