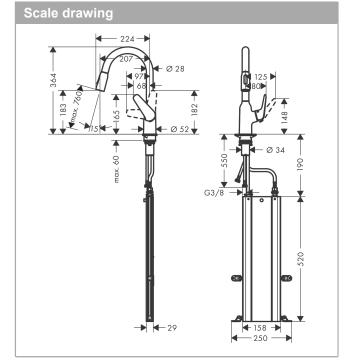

## Focus M42

Single lever kitchen mixer 180 with pull-out spray and sBox, 2 spray modes Surfaces: stainless steel finish Art. no.: 71821800

## product features

- · Consists of: hose box
- ComfortZone 180 provides space for greater freedom of movement
- Swivel spout 360°
- · laminar spray and spray jet
- lockable shower spray, spray returns through pressing spray diverter and spray returns automatically through handle closing
- · MagFit magnetic shower support
- · quick connect hose
- · Flow rate (at 3 bar) 8 l/min
- · Operating pressure: min. 1 bar/max. 10 bar
- ceramic cartridge
- · %" hose connections
- · integrated non-return valve
- for quiet, smooth and protected hose guidance in the cabinet, under the countertop, with extension length up to 76 cm