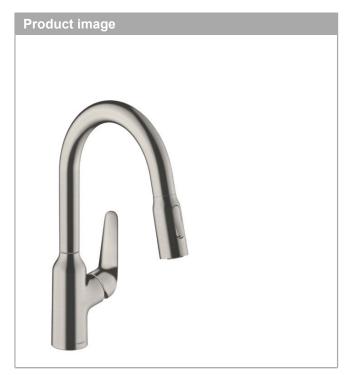

## Focus M42

Single lever kitchen mixer 180 with pull-out spray and sBox, 2 spray modes Surfaces: stainless steel finish Art. no.: 71821800