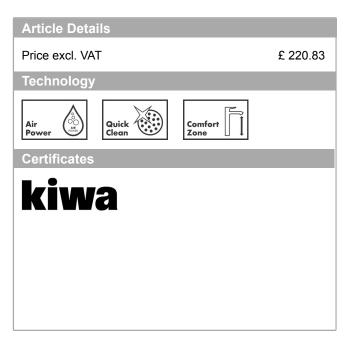

#### product features

- · Consists of: hose box
- ComfortZone 150 provides space for greater freedom of movement
- Swivel spout 120°
- · normal spray
- · MagFit magnetic shower support
- · quick connect hose
- · Flow rate (at 3 bar) 10 l/min
- · Operating pressure: min. 1 bar/max. 10 bar
- · ceramic cartridge
- · ¾" hose connections
- · integrated non-return valve
- for quiet, smooth and protected hose guidance in the cabinet, under the countertop, with extension length up to 76 cm