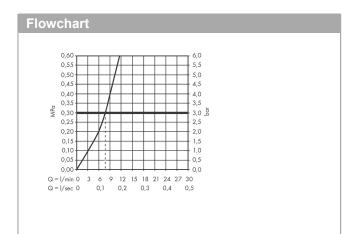

#### product features

- · Consists of: hose box
- ComfortZone 150 provides space for greater freedom of movement
- Swivel spout 120°
- · normal spray
- · MagFit magnetic shower support
- · quick connect hose
- · Flow rate (at 3 bar) 10 l/min
- · Operating pressure: min. 1 bar/max. 10 bar
- · ceramic cartridge
- · ¾" hose connections
- · integrated non-return valve
- for quiet, smooth and protected hose guidance in the cabinet, under the countertop, with extension length up to 76 cm