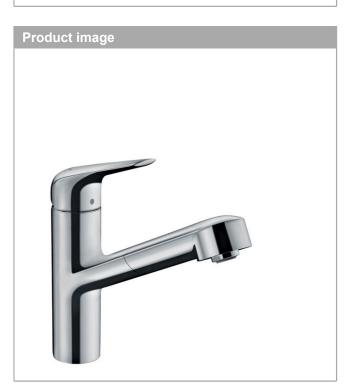

### Focus M42

Single lever kitchen mixer 150 with pull-out spout and sBox, single spray mode Surfaces: chrome Art. no. : 71829000