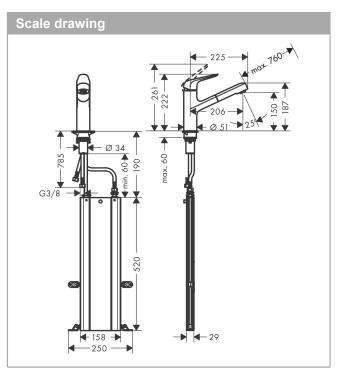

#### product features

- · Consists of: hose box
- ComfortZone 150 provides space for greater freedom of movement
- Swivel spout 120°
- · normal spray
- · MagFit magnetic shower support
- · quick connect hose
- · Flow rate (at 3 bar) 10 l/min
- · Operating pressure: min. 1 bar/max. 10 bar
- · ceramic cartridge
- · ¾" hose connections
- · integrated non-return valve
- for quiet, smooth and protected hose guidance in the cabinet, under the countertop, with extension length up to 76 cm