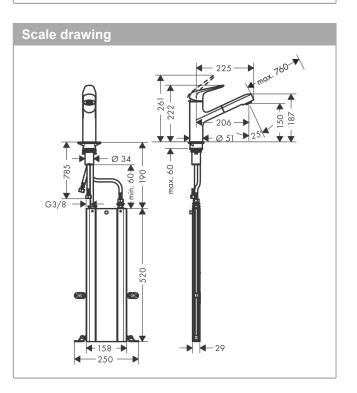

#### product features

- · Consists of: hose box
- ComfortZone 150 provides space for greater freedom of movement
- Swivel spout 120°
- · normal spray
- · MagFit magnetic shower support
- · quick connect hose
- · Flow rate (at 3 bar) 10 l/min
- · Operating pressure: min. 1 bar/max. 10 bar
- · ceramic cartridge
- · ¾" hose connections
- · integrated non-return valve
- for quiet, smooth and protected hose guidance in the cabinet, under the countertop, with extension length up to 76 cm