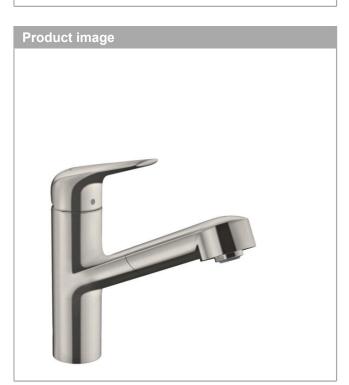

### Focus M42

Single lever kitchen mixer 150 with pull-out spout and sBox, single spray mode Surfaces: stainless steel finish Art. no. : 71829800