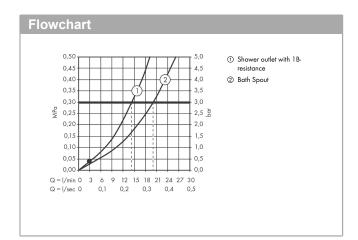

#### product features

- · spout 166 mm long
- · designed to run 2 outlets
- · Connection type: S connections
- · Centre distance: 150 mm ± 12 mm
- · Spray type mixer: normal spray
- Flow rate for bath spout (at 3 bar): 20 l/min
- · Flow rate of hand shower (at 3 bar): 14 l/min
- · ceramic cartridge
- Maximum temperature can be adjusted on installation
- · automatically reverts from shower to bath spout when turned off
- · Intrinsically safe against backflow
- · with silencer
- exposed design allows easy installation, all working parts are outside of the wall
- · operating pressure: min. 1 bar/max. 10 bar