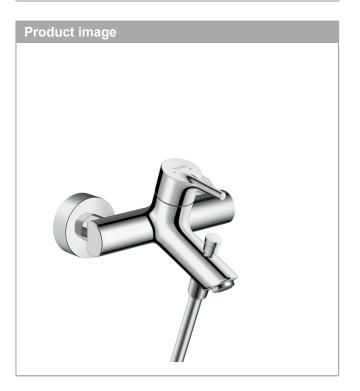

## Talis SSingle lever manual bath mixer for exposed installationSurfaces: chromeArt. no. : 72400000

# Talis SSingle lever manual bath mixer for exposed installationSurfaces: chromeArt. no. : 72400000