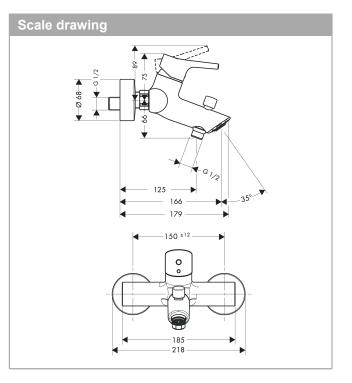

#### product features

- · spout 166 mm long
- · designed to run 2 outlets
- · Connection type: S connections
- · Centre distance: 150 mm ± 12 mm
- · Spray type mixer: normal spray
- Flow rate for bath spout (at 3 bar): 20 l/min
- · Flow rate of hand shower (at 3 bar): 14 l/min
- · ceramic cartridge
- Maximum temperature can be adjusted on installation
- · automatically reverts from shower to bath spout when turned off
- · Intrinsically safe against backflow
- · with silencer
- exposed design allows easy installation, all working parts are outside of the wall
- · operating pressure: min. 1 bar/max. 10 bar