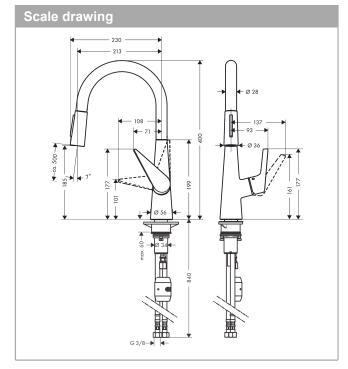

## product features

- ComfortZone 200 provides space for greater freedom of movement
- · Swivel spout adjustable in 2 steps to 110° or 150°
- · laminar spray and spray jet
- · lockable shower spray, spray return through pressing spray diverter
- · MagFit magnetic shower support
- · quick connect hose
- · Flow rate (at 3 bar) 11 l/min
- · Operating pressure: min. 1 bar/max. 10 bar
- · ceramic cartridge
- · %" hose connections
- · integrated non-return valve