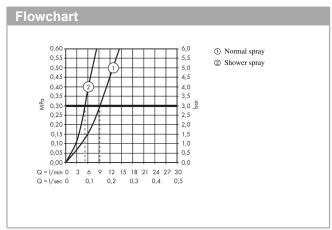

## product features

- ComfortZone 200 provides space for greater freedom of movement
- · Swivel spout adjustable in 2 steps to 110° or 150°
- · laminar spray and spray jet
- · lockable shower spray, spray return through pressing spray diverter
- · MagFit magnetic shower support
- · quick connect hose
- · Flow rate (at 3 bar) 11 l/min
- · Operating pressure: min. 1 bar/max. 10 bar
- · ceramic cartridge
- · %" hose connections
- · integrated non-return valve