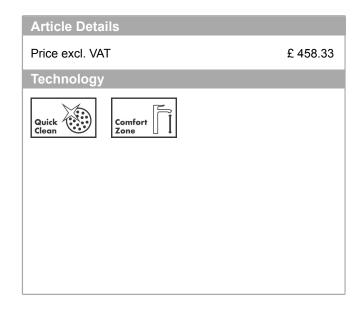

## product features

- ComfortZone 200 provides space for greater freedom of movement
- · Swivel spout adjustable in 2 steps to 110° or 150°
- · laminar spray and spray jet
- · lockable shower spray, spray return through pressing spray diverter
- · MagFit magnetic shower support
- · quick connect hose
- · Flow rate (at 3 bar) 11 l/min
- · Operating pressure: min. 1 bar/max. 10 bar
- · ceramic cartridge
- · %" hose connections
- · integrated non-return valve