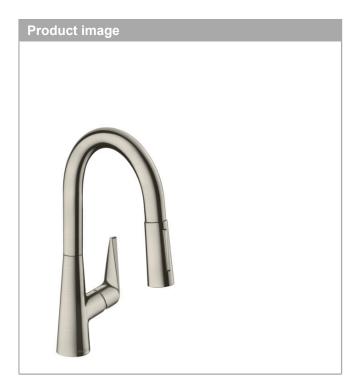

## Single lever kitchen mixer 160 with pull-out spray, 2 spray modes

Surfaces: stainless steel finish Art. no.: 72815800

## product features

- ComfortZone 160 provides space for greater freedom of movement
- · Swivel spout adjustable in 2 steps to 110° or 150°
- · laminar spray and spray jet
- · lockable shower spray, spray return through pressing spray diverter
- · MagFit magnetic shower support
- · quick connect hose
- · Flow rate (at 3 bar) 11 l/min
- · Operating pressure: min. 1 bar/max. 10 bar
- · ceramic cartridge
- · %" hose connections
- · integrated non-return valve