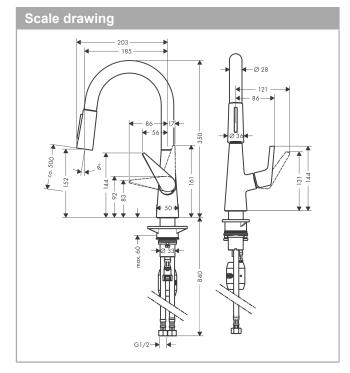

## product features

- ComfortZone 160 provides space for greater freedom of movement
- · Swivel spout adjustable in 2 steps to 110° or 150°
- · laminar spray and spray jet
- · lockable shower spray, spray return through pressing spray diverter
- · MagFit magnetic shower support
- · quick connect hose
- · Flow rate (at 3 bar) 11 l/min
- · Operating pressure: min. 1 bar/max. 10 bar
- · ceramic cartridge
- · %" hose connections
- · integrated non-return valve