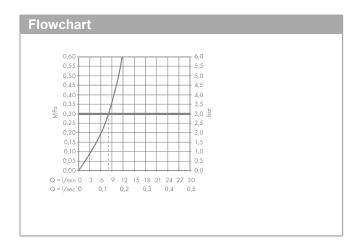

## product features

- ComfortZone 300 provides space for greater freedom of movement
- · Swivel spout adjustable in 2 steps to 110° or 150°
- · normal spray
- Select button for a comfortable start/stop of the water flow
- · MagFit magnetic shower support
- · Flow rate (at 3 bar) 8 l/min
- · ceramic cartridge
- · %" hose connections
- · integrated non-return valve