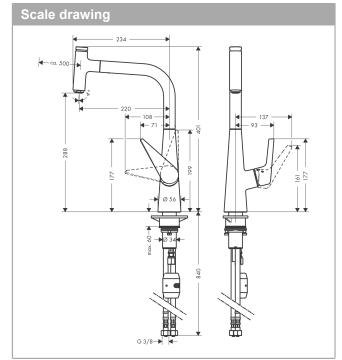

## product features

- ComfortZone 300 provides space for greater freedom of movement
- · Swivel spout adjustable in 2 steps to 110° or 150°
- · normal spray
- Select button for a comfortable start/stop of the water flow
- · MagFit magnetic shower support
- · Flow rate (at 3 bar) 8 l/min
- · ceramic cartridge
- · %" hose connections
- · integrated non-return valve