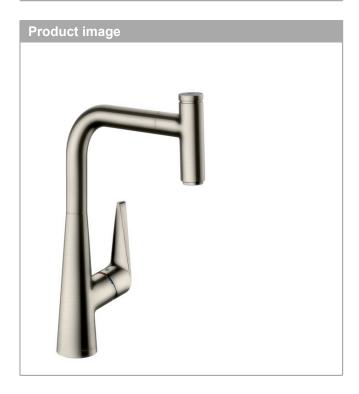

## **Talis Select M51**

Single lever kitchen mixer 300 with pull-out spout, single spray mode

Surfaces: stainless steel finish Art. no.: 72821800

Talis Select M51

Single lever kitchen mixer 300 with pull-out spout, single spray mode Surfaces: stainless steel finish Art. no.: 72821800