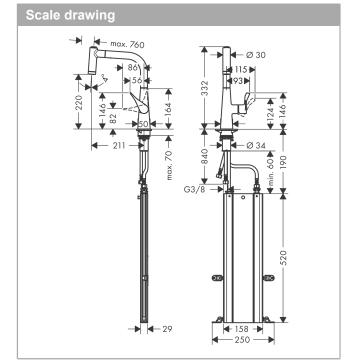

## product features

- · Consists of: hose box
- · ComfortZone 220 provides space for greater freedom of movement
- · Swivel spout adjustable in 2 steps to 110° or 150°
- · laminar spray and spray jet
- · lockable shower spray, spray return automatically through handle closing
- · MagFit magnetic shower support
- · Flow rate (at 3 bar) 8 l/min
- · ceramic cartridge
- · %" hose connections
- · integrated non-return valve
- · operating pressure: min 1 bar / max. 10 bar
- for quiet, smooth and protected hose guidance in the cabinet, under the countertop, with extension length up to 76 cm