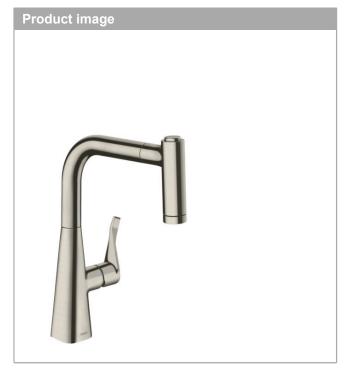

## Metris M71

Single lever kitchen mixer 220 with pull-out spray and sBox, 2 spray modes Surfaces: stainless steel finish Art. no.: 73800800