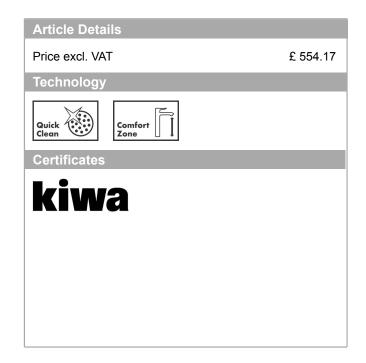

## Metris M71

Single lever kitchen mixer 320 with pull-out spray and sBox, 2 spray modes

Surfaces: chrome Art. no.: 73801000

Metris M71

Single lever kitchen mixer 320 with pull-out spray and sBox, 2 spray modes Surfaces: chrome Art. no.: 73801000