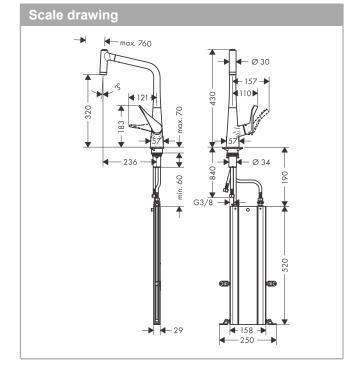

## product features

- · Consists of: hose box
- ComfortZone 320 provides space for greater freedom of movement
- · Swivel spout adjustable in 2 steps to 110° or 150°
- · laminar spray and spray jet
- · lockable shower spray, spray return automatically through handle closing
- · MagFit magnetic shower support
- · Flow rate (at 3 bar) 8 l/min
- · ceramic cartridge
- · %" hose connections
- · integrated non-return valve
- · operating pressure: min 1 bar / max. 10 bar
- for quiet, smooth and protected hose guidance in the cabinet, under the countertop, with extension length up to 76 cm