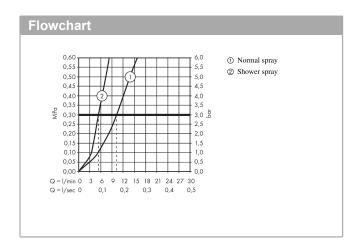

## product features

- · Consists of: hose box
- ComfortZone 320 provides space for greater freedom of movement
- · Swivel spout adjustable in 2 steps to 110° or 150°
- · laminar spray and spray jet
- · lockable shower spray, spray return automatically through handle closing
- · MagFit magnetic shower support
- · Flow rate (at 3 bar) 8 l/min
- · ceramic cartridge
- · %" hose connections
- · integrated non-return valve
- · operating pressure: min 1 bar / max. 10 bar
- for quiet, smooth and protected hose guidance in the cabinet, under the countertop, with extension length up to 76 cm