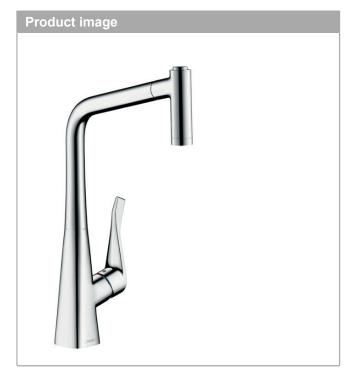

## Metris M71

Single lever kitchen mixer 320 with pull-out spray and sBox, 2 spray modes

Surfaces: chrome Art. no.: 73801000

Metris M71

Single lever kitchen mixer 320 with pull-out spray and sBox, 2 spray modes Surfaces: chrome Art. no.: 73801000