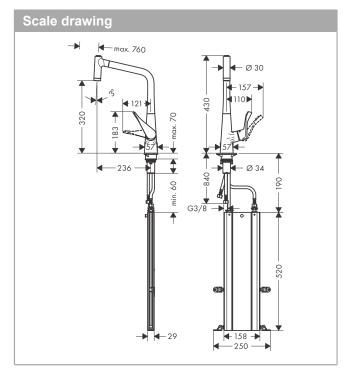

#### product features

- · Consists of: hose box
- ComfortZone 320 provides space for greater freedom of movement
- Swivel spout adjustable in 2 steps to 110° or 150°
- · laminar spray and spray jet
- lockable shower spray, spray return automatically through handle closing
- · MagFit magnetic shower support
- · Flow rate (at 3 bar) 8 l/min
- · ceramic cartridge
- · ¾" hose connections
- · integrated non-return valve
- · operating pressure: min 1 bar / max. 10 bar
- for quiet, smooth and protected hose guidance in the cabinet, under the countertop, with extension length up to 76 cm