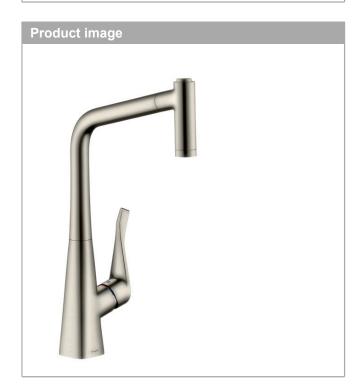

#### Single lever kitchen mixer 320 with pull-out spray and sBox, 2 spray modes Surfaces: stainless steel finish Art. no. : 73801800

## Metris M71

Single lever kitchen mixer 320 with pull-out spray and sBox, 2 spray modes Surfaces: stainless steel finish Art. no. : 73801800