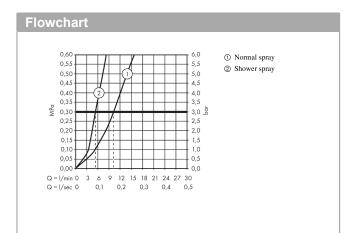

#### product features

- · Consists of: hose box
- ComfortZone 320 provides space for greater freedom of movement
- Swivel spout adjustable in 2 steps to 110° or 150°
- · laminar spray and spray jet
- lockable shower spray, spray return automatically through handle closing
- · MagFit magnetic shower support
- · Flow rate (at 3 bar) 8 l/min
- · ceramic cartridge
- · ¾" hose connections
- · integrated non-return valve
- · operating pressure: min 1 bar / max. 10 bar
- for quiet, smooth and protected hose guidance in the cabinet, under the countertop, with extension length up to 76 cm