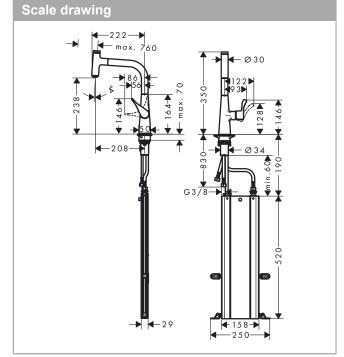

## product features

- · Consists of: hose box
- ComfortZone 240 provides space for greater freedom of movement
- · Swivel spout adjustable in 2 steps to 110° or 150°
- · laminar spray
- Select button for a comfortable start/stop of the water flow
- · MagFit magnetic shower support
- · Flow rate (at 3 bar) 8 l/min
- · ceramic cartridge
- · %" hose connections
- · integrated non-return valve
- · operating pressure: min 1 bar / max. 10 bar
- for quiet, smooth and protected hose guidance in the cabinet, under the countertop, with extension length up to 76 cm
- · Significantly reduced splashing by soft start of the water flow