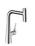

## **Metris Select M71**

Single lever kitchen mixer 240 with pull-out spout and sBox, single spray mode

Surfaces: chrome Art. no.: 73802000

## product features

- · Consists of: hose box
- ComfortZone 240 provides space for greater freedom of movement
- · Swivel spout adjustable in 2 steps to 110° or 150°
- · laminar spray
- Select button for a comfortable start/stop of the water flow
- · MagFit magnetic shower support
- · Flow rate (at 3 bar) 8 l/min
- · ceramic cartridge
- · %" hose connections
- · integrated non-return valve
- · operating pressure: min 1 bar / max. 10 bar
- for quiet, smooth and protected hose guidance in the cabinet, under the countertop, with extension length up to 76 cm
- · Significantly reduced splashing by soft start of the water flow

Metris Select M71

Single lever kitchen mixer 240 with pull-out spout and sBox, single spray mode Surfaces: chrome Art. no.: 73802000