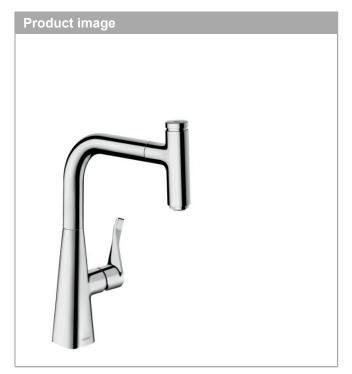

## **Metris Select M71**

Single lever kitchen mixer 240 with pull-out spout and sBox, single spray mode

Surfaces: chrome Art. no.: 73802000

Metris Select M71

Single lever kitchen mixer 240 with pull-out spout and sBox, single spray mode Surfaces: chrome Art. no.: 73802000