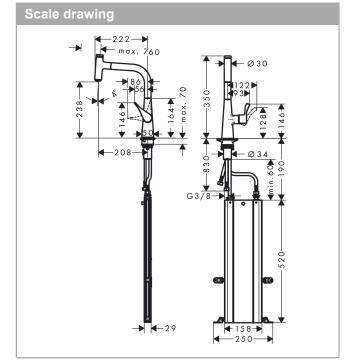

## product features

- · Consists of: hose box
- ComfortZone 240 provides space for greater freedom of movement
- · Swivel spout adjustable in 2 steps to 110° or 150°
- · laminar spray
- Select button for a comfortable start/stop of the water flow
- · MagFit magnetic shower support
- · Flow rate (at 3 bar) 8 l/min
- · ceramic cartridge
- · %" hose connections
- · integrated non-return valve
- · operating pressure: min 1 bar / max. 10 bar
- for quiet, smooth and protected hose guidance in the cabinet, under the countertop, with extension length up to 76 cm
- · Significantly reduced splashing by soft start of the water flow