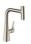

## **Metris Select M71**

Single lever kitchen mixer 240 with pull-out spout and sBox, single spray mode Surfaces: stainless steel finish Art. no.: 73802800

## product features

- · Consists of: hose box
- ComfortZone 240 provides space for greater freedom of movement
- · Swivel spout adjustable in 2 steps to 110° or 150°
- · laminar spray
- Select button for a comfortable start/stop of the water flow
- · MagFit magnetic shower support
- · Flow rate (at 3 bar) 8 l/min
- · ceramic cartridge
- · %" hose connections
- · integrated non-return valve
- · operating pressure: min 1 bar / max. 10 bar
- for quiet, smooth and protected hose guidance in the cabinet, under the countertop, with extension length up to 76 cm
- · Significantly reduced splashing by soft start of the water flow

**Metris Select M71** 

Single lever kitchen mixer 240 with pull-out spout and sBox, single spray mode Surfaces: stainless steel finish Art. no.: 73802800