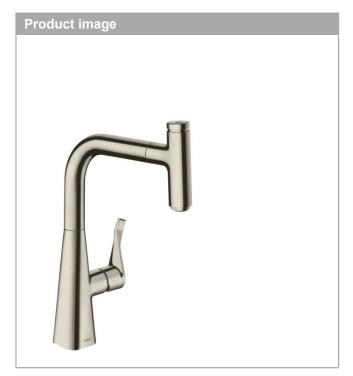

## **Metris Select M71**

Single lever kitchen mixer 240 with pull-out spout and sBox, single spray mode Surfaces: stainless steel finish Art. no.: 73802800

**Metris Select M71** 

Single lever kitchen mixer 240 with pull-out spout and sBox, single spray mode Surfaces: stainless steel finish Art. no.: 73802800