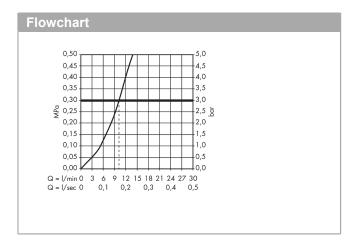

## product features

- · Consists of: hose box
- ComfortZone 320 provides space for greater freedom of movement
- · Swivel spout adjustable in 2 steps to 110° or 150°
- · laminar spray
- · MagFit magnetic shower support
- · Flow rate (at 3 bar) 10 l/min
- · ceramic cartridge
- · ¾" hose connections
- · integrated non-return valve
- · operating pressure: min 1 bar / max. 10 bar
- for quiet, smooth and protected hose guidance in the cabinet, under the countertop, with extension length up to 76 cm
- Significantly reduced splashing by soft start of the water flow