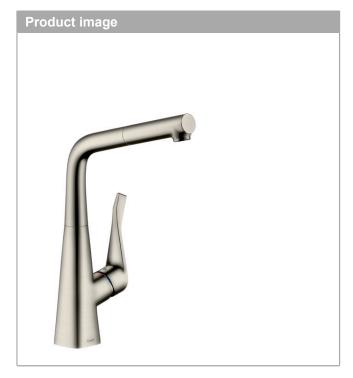

## Metris M71

Single lever kitchen mixer 320 with pull-out spout and sBox, single spray mode Surfaces: stainless steel finish Art. no.: 73812800