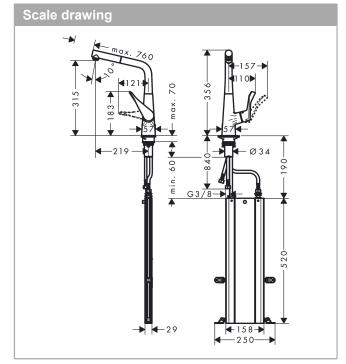

## product features

- · Consists of: hose box
- ComfortZone 320 provides space for greater freedom of movement
- · Swivel spout adjustable in 2 steps to 110° or 150°
- · laminar spray
- · MagFit magnetic shower support
- · Flow rate (at 3 bar) 10 l/min
- · ceramic cartridge
- · ¾" hose connections
- · integrated non-return valve
- · operating pressure: min 1 bar / max. 10 bar
- for quiet, smooth and protected hose guidance in the cabinet, under the countertop, with extension length up to 76 cm
- Significantly reduced splashing by soft start of the water flow