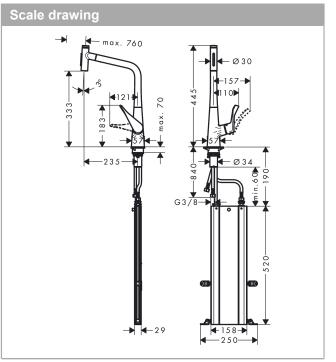

#### product features

- · Consists of: hose box
- ComfortZone 320 provides space for greater freedom of movement
- Swivel spout adjustable in 2 steps to 110° or 150°
- · laminar spray and spray jet
- lockable shower spray, spray returns through pressing spray diverter and spray returns automatically through handle closing
- Select button for a comfortable start/stop of the water flow
- MagFit magnetic shower support
- · Flow rate (at 3 bar) 8 l/min
- · Operating pressure: min. 1 bar/max. 10 bar
- · ceramic cartridge
- ¾" hose connections
- · integrated non-return valve
- for quiet, smooth and protected hose guidance in the cabinet, under the countertop, with extension length up to 76 cm
- · tap hole with Ø 35 mm required