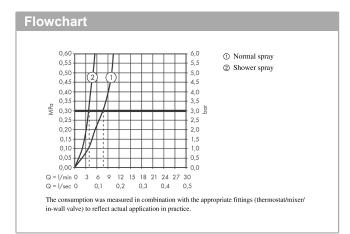

#### product features

- · Consists of: hose box
- ComfortZone 320 provides space for greater freedom of movement
- Swivel spout adjustable in 2 steps to 110° or 150°
- · laminar spray and spray jet
- lockable shower spray, spray returns through pressing spray diverter and spray returns automatically through handle closing
- Select button for a comfortable start/stop of the water flow
- MagFit magnetic shower support
- · Flow rate (at 3 bar) 8 l/min
- · Operating pressure: min. 1 bar/max. 10 bar
- · ceramic cartridge
- ¾" hose connections
- · integrated non-return valve
- for quiet, smooth and protected hose guidance in the cabinet, under the countertop, with extension length up to 76 cm
- · tap hole with Ø 35 mm required