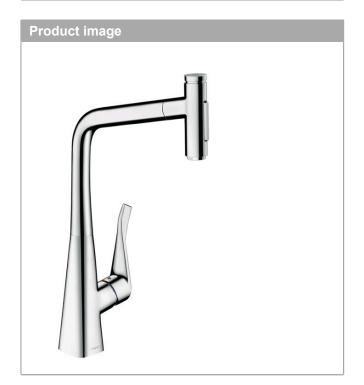

### Metris Select M71

Single lever kitchen mixer 320 with pull-out spray and sBox, 2 spray modes Surfaces: chrome Art. no. : 73816000

#### product features

- · Consists of: hose box
- ComfortZone 320 provides space for greater freedom of movement
- Swivel spout adjustable in 2 steps to 110° or 150°
- · laminar spray and spray jet
- lockable shower spray, spray returns through pressing spray diverter and spray returns automatically through handle closing
- Select button for a comfortable start/stop of the water flow
- MagFit magnetic shower support
- · Flow rate (at 3 bar) 8 l/min
- · Operating pressure: min. 1 bar/max. 10 bar
- · ceramic cartridge
- ¾" hose connections
- · integrated non-return valve
- for quiet, smooth and protected hose guidance in the cabinet, under the countertop, with extension length up to 76 cm
- · tap hole with Ø 35 mm required