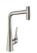

## **Metris Select M71**

Single lever kitchen mixer 320 with pull-out spray and sBox, 2 spray modes Surfaces: stainless steel finish Art. no.: 73816800