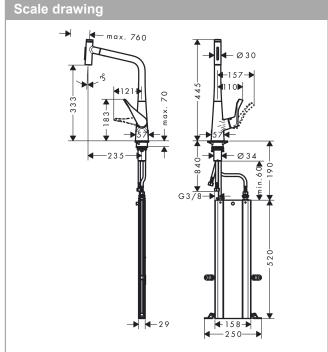

## product features

- · Consists of: hose box
- ComfortZone 320 provides space for greater freedom of movement
- Swivel spout adjustable in 2 steps to 110° or 150°
- · laminar spray and spray jet
- lockable shower spray, spray returns through pressing spray diverter and spray returns automatically through handle closing
- Select button for a comfortable start/stop of the water flow
- · MagFit magnetic shower support
- · Flow rate (at 3 bar) 8 l/min
- · Operating pressure: min. 1 bar/max. 10 bar
- ceramic cartridge
- · %" hose connections
- · integrated non-return valve
- for quiet, smooth and protected hose guidance in the cabinet, under the countertop, with extension length up to 76 cm
- · tap hole with Ø 35 mm required