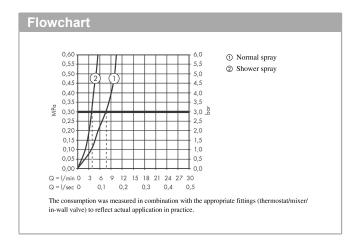

## product features

- · Consists of: hose box
- ComfortZone 320 provides space for greater freedom of movement
- Swivel spout adjustable in 2 steps to 110° or 150°
- · laminar spray and spray jet
- lockable shower spray, spray returns through pressing spray diverter and spray returns automatically through handle closing
- Select button for a comfortable start/stop of the water flow
- · MagFit magnetic shower support
- · Flow rate (at 3 bar) 8 l/min
- · Operating pressure: min. 1 bar/max. 10 bar
- ceramic cartridge
- · %" hose connections
- · integrated non-return valve
- for quiet, smooth and protected hose guidance in the cabinet, under the countertop, with extension length up to 76 cm
- · tap hole with Ø 35 mm required