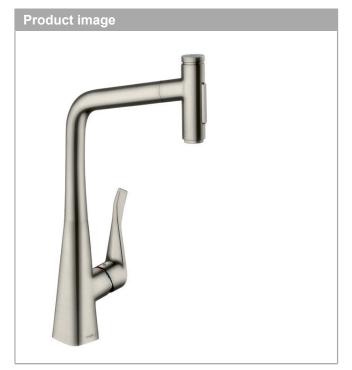

## **Metris Select M71**

Single lever kitchen mixer 320 with pull-out spray and sBox, 2 spray modes Surfaces: stainless steel finish Art. no.: 73816800