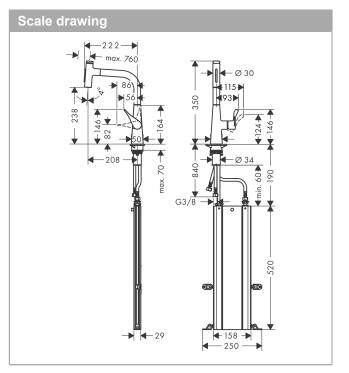

#### product features

- · Consists of: hose box
- ComfortZone 240 provides space for greater freedom of movement
- · L-spout
- Swivel spout adjustable in 2 steps to 110° or 150°
- · laminar spray and spray jet
- lockable shower spray, spray returns through pressing spray diverter and spray returns automatically through handle closing
- · Select button for a comfortable start/stop of the water flow
- · MagFit magnetic shower support
- · Flow rate (at 3 bar) 8 l/min
- · Operating pressure: min. 1 bar/max. 10 bar
- · ceramic cartridge
- · ¾" hose connections
- · integrated non-return valve
- for quiet, smooth and protected hose guidance in the cabinet, under the countertop, with extension length up to 76 cm