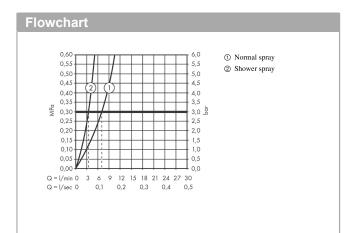

#### product features

- · Consists of: hose box
- ComfortZone 240 provides space for greater freedom of movement
- · L-spout
- Swivel spout adjustable in 2 steps to 110° or 150°
- · laminar spray and spray jet
- lockable shower spray, spray returns through pressing spray diverter and spray returns automatically through handle closing
- · Select button for a comfortable start/stop of the water flow
- · MagFit magnetic shower support
- · Flow rate (at 3 bar) 8 l/min
- · Operating pressure: min. 1 bar/max. 10 bar
- · ceramic cartridge
- · ¾" hose connections
- · integrated non-return valve
- for quiet, smooth and protected hose guidance in the cabinet, under the countertop, with extension length up to 76 cm