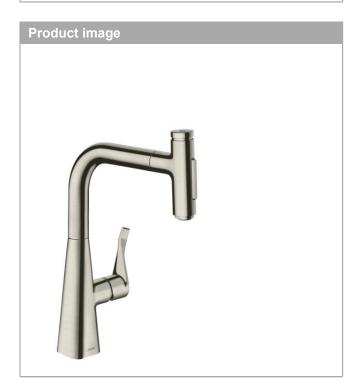

### Metris Select M71

Single lever kitchen mixer 240 with pull-out spray and sBox, 2 spray modes Surfaces: stainless steel finish Art. no. : 73817800

#### product features

- · Consists of: hose box
- ComfortZone 240 provides space for greater freedom of movement
- · L-spout
- Swivel spout adjustable in 2 steps to 110° or 150°
- · laminar spray and spray jet
- lockable shower spray, spray returns through pressing spray diverter and spray returns automatically through handle closing
- · Select button for a comfortable start/stop of the water flow
- · MagFit magnetic shower support
- · Flow rate (at 3 bar) 8 l/min
- · Operating pressure: min. 1 bar/max. 10 bar
- · ceramic cartridge
- · ¾" hose connections
- · integrated non-return valve
- for quiet, smooth and protected hose guidance in the cabinet, under the countertop, with extension length up to 76 cm