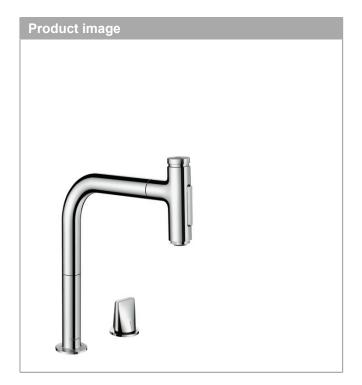

## product features

- · Consists of: 2-hole single lever kitchen mixer, control unit, hose box
- ComfortZone 200 provides space for greater freedom of movement
- Swivel spout adjustable in 2 steps to 110° or 150°
- flexible position of mixer controls, 2 tap holes with Ø
  35 mm required
- · laminar spray and spray jet
- lockable shower spray, spray returns through pressing spray diverter and spray returns automatically through handle closing
- Select button for a comfortable start/stop of the water flow
- · MagFit magnetic shower support
- · quick connect hose
- · Flow rate (at 3 bar) 8 l/min
- · Operating pressure: min. 1 bar/max. 10 bar
- · ceramic cartridge
- · 3/8" hose connections
- · integrated non-return valve
- for quiet, smooth and protected hose guidance in the cabinet, under the countertop, with extension length up to 76 cm