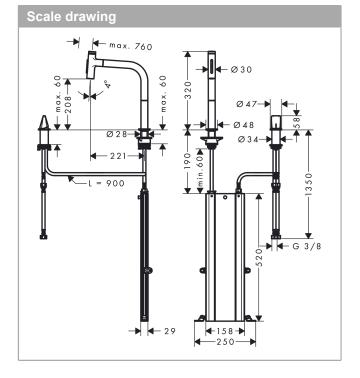

## product features

- · Consists of: 2-hole single lever kitchen mixer, control unit, hose box
- ComfortZone 200 provides space for greater freedom of movement
- Swivel spout adjustable in 2 steps to 110° or 150°
- flexible position of mixer controls, 2 tap holes with Ø
  35 mm required
- · laminar spray and spray jet
- lockable shower spray, spray returns through pressing spray diverter and spray returns automatically through handle closing
- Select button for a comfortable start/stop of the water flow
- · MagFit magnetic shower support
- · quick connect hose
- · Flow rate (at 3 bar) 8 l/min
- · Operating pressure: min. 1 bar/max. 10 bar
- · ceramic cartridge
- · 3/8" hose connections
- · integrated non-return valve
- for quiet, smooth and protected hose guidance in the cabinet, under the countertop, with extension length up to 76 cm