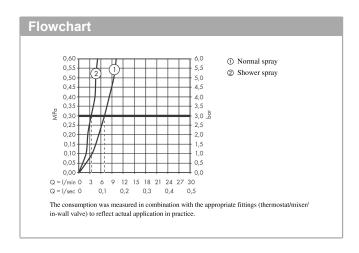

## product features

- · Consists of: 2-hole single lever kitchen mixer, control unit, hose box
- ComfortZone 200 provides space for greater freedom of movement
- Swivel spout adjustable in 2 steps to 110° or 150°
- flexible position of mixer controls, 2 tap holes with Ø
  35 mm required
- · laminar spray and spray jet
- lockable shower spray, spray returns through pressing spray diverter and spray returns automatically through handle closing
- Select button for a comfortable start/stop of the water flow
- · MagFit magnetic shower support
- · quick connect hose
- · Flow rate (at 3 bar) 8 l/min
- · Operating pressure: min. 1 bar/max. 10 bar
- · ceramic cartridge
- · 3/8" hose connections
- · integrated non-return valve
- for quiet, smooth and protected hose guidance in the cabinet, under the countertop, with extension length up to 76 cm