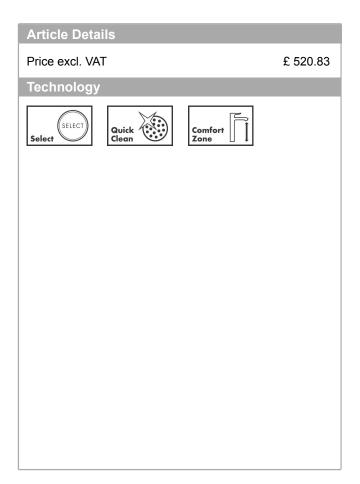

## product features

- · Consists of: 2-hole single lever kitchen mixer, control unit, hose box
- ComfortZone 200 provides space for greater freedom of movement
- Swivel spout adjustable in 2 steps to 110° or 150°
- flexible position of mixer controls, 2 tap holes with Ø
  35 mm required
- · laminar spray and spray jet
- lockable shower spray, spray returns through pressing spray diverter and spray returns automatically through handle closing
- Select button for a comfortable start/stop of the water flow
- · MagFit magnetic shower support
- · quick connect hose
- · Flow rate (at 3 bar) 8 l/min
- · Operating pressure: min. 1 bar/max. 10 bar
- · ceramic cartridge
- · 3/8" hose connections
- · integrated non-return valve
- for quiet, smooth and protected hose guidance in the cabinet, under the countertop, with extension length up to 76 cm