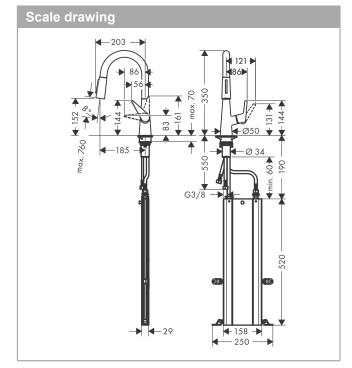

## product features

- · Consists of: hose box
- ComfortZone 160 provides space for greater freedom of movement
- · Swivel spout adjustable in 2 steps to 110° or 150°
- · laminar spray and spray jet
- · lockable shower spray, spray return through pressing spray diverter
- · MagFit magnetic shower support
- · Flow rate (at 3 bar) 8 l/min
- · Operating pressure: min. 1 bar/max. 10 bar
- · ceramic cartridge
- · %" hose connections
- · integrated non-return valve
- for quiet, smooth and protected hose guidance in the cabinet, under the countertop, with extension length up to 76 cm