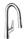

## Talis M51

Single lever kitchen mixer 160 with pull-out spray and sBox, 2 spray modes

Surfaces: chrome Art. no.: 73850000

## product features

- · Consists of: hose box
- ComfortZone 160 provides space for greater freedom of movement
- · Swivel spout adjustable in 2 steps to 110° or 150°
- · laminar spray and spray jet
- · lockable shower spray, spray return through pressing spray diverter
- · MagFit magnetic shower support
- · Flow rate (at 3 bar) 8 l/min
- · Operating pressure: min. 1 bar/max. 10 bar
- · ceramic cartridge
- · %" hose connections
- · integrated non-return valve
- for quiet, smooth and protected hose guidance in the cabinet, under the countertop, with extension length up to 76 cm