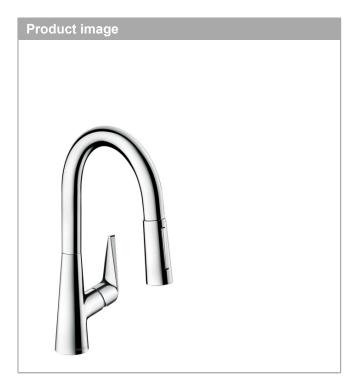

## Talis M51

Single lever kitchen mixer 160 with pull-out spray and sBox, 2 spray modes

Surfaces: chrome Art. no.: 73850000

Talis M51

Single lever kitchen mixer 160 with pull-out spray and sBox, 2 spray modes Surfaces: chrome Art. no.: 73850000