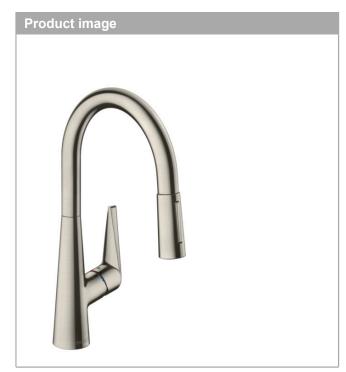

#### Single lever kitchen mixer 200 with pull-out spray and sBox, 2 spray modes Surfaces: stainless steel finish Art. no. : 73851800

#### product features

- · Consists of: hose box
- ComfortZone 200 provides space for greater freedom of movement
- Swivel spout adjustable in 2 steps to 110° or 150°
- · laminar spray and spray jet
- lockable shower spray, spray return through pressing spray diverter
- · MagFit magnetic shower support
- · Flow rate (at 3 bar) 8 l/min
- · Operating pressure: min. 1 bar/max. 10 bar
- · ceramic cartridge
- ¾" hose connections
- · integrated non-return valve
- · operating pressure: min 1 bar / max. 10 bar
- for quiet, smooth and protected hose guidance in the cabinet, under the countertop, with extension length up to 76 cm