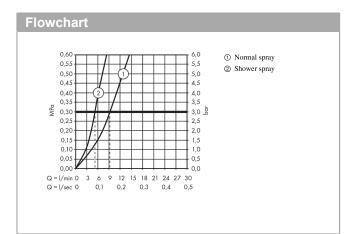

#### product features

- · Consists of: hose box
- ComfortZone 200 provides space for greater freedom of movement
- Swivel spout adjustable in 2 steps to 110° or 150°
- · laminar spray and spray jet
- lockable shower spray, spray return through pressing spray diverter
- · MagFit magnetic shower support
- · Flow rate (at 3 bar) 8 l/min
- · Operating pressure: min. 1 bar/max. 10 bar
- · ceramic cartridge
- ¾" hose connections
- · integrated non-return valve
- · operating pressure: min 1 bar / max. 10 bar
- for quiet, smooth and protected hose guidance in the cabinet, under the countertop, with extension length up to 76 cm