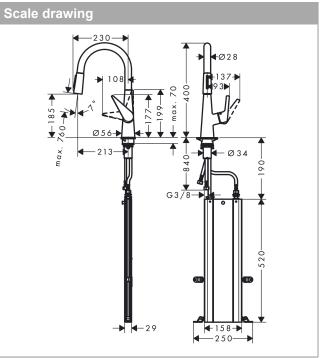

#### product features

- · Consists of: hose box
- ComfortZone 200 provides space for greater freedom of movement
- Swivel spout adjustable in 2 steps to 110° or 150°
- · laminar spray and spray jet
- lockable shower spray, spray return through pressing spray diverter
- · MagFit magnetic shower support
- · Flow rate (at 3 bar) 8 l/min
- · Operating pressure: min. 1 bar/max. 10 bar
- · ceramic cartridge
- ¾" hose connections
- · integrated non-return valve
- · operating pressure: min 1 bar / max. 10 bar
- for quiet, smooth and protected hose guidance in the cabinet, under the countertop, with extension length up to 76 cm