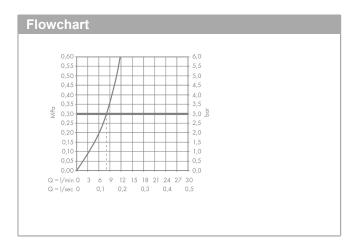

00



## Description

## product features

- · Consists of: hose box
- ComfortZone 300 provides space for greater freedom of movement
- · Swivel spout adjustable in 2 steps to 110° or 150°
- · normal spray
- Select button for a comfortable start/stop of the water flow
- · MagFit magnetic shower support
- · quick connect hose
- · Flow rate (at 3 bar) 8 l/min
- · Operating pressure: min. 1 bar/max. 10 bar
- · ceramic cartridge
- · %" hose connections
- · integrated non-return valve
- · operating pressure: min 1 bar / max. 10 bar
- for quiet, smooth and protected hose guidance in the cabinet, under the countertop, with extension length up to 76 cm











Talis Select M51

Single lever kitchen mixer 300 with pull-out spout and sBox, single spray mode Surfaces: chrome Art. no.: 73853000