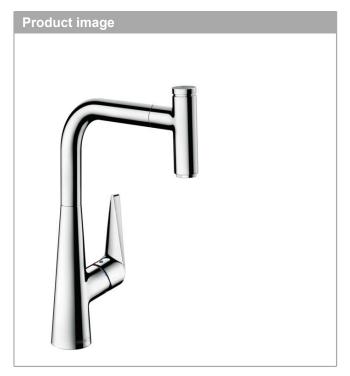

## Talis Select M51

Single lever kitchen mixer 300 with pull-out spout and sBox, single spray mode

Surfaces: chrome Art. no.: 73853000

Talis Select M51

Single lever kitchen mixer 300 with pull-out spout and sBox, single spray mode Surfaces: chrome Art. no.: 73853000