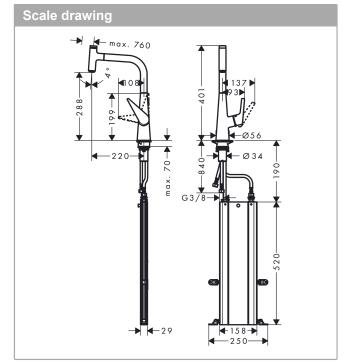

## product features

- · Consists of: hose box
- ComfortZone 300 provides space for greater freedom of movement
- · Swivel spout adjustable in 2 steps to 110° or 150°
- · normal spray
- Select button for a comfortable start/stop of the water flow
- · MagFit magnetic shower support
- · quick connect hose
- · Flow rate (at 3 bar) 8 l/min
- · Operating pressure: min. 1 bar/max. 10 bar
- · ceramic cartridge
- · %" hose connections
- · integrated non-return valve
- · operating pressure: min 1 bar / max. 10 bar
- for quiet, smooth and protected hose guidance in the cabinet, under the countertop, with extension length up to 76 cm