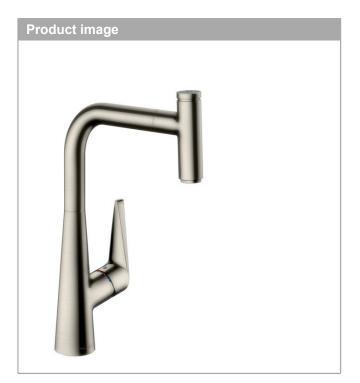

### Talis Select M51

Single lever kitchen mixer 300 with pull-out spout and sBox, single spray mode Surfaces: stainless steel finish Art. no. : 73853800

## Talis Select M51

Single lever kitchen mixer 300 with pull-out spout and sBox, single spray mode Surfaces: stainless steel finish Art. no. : 73853800