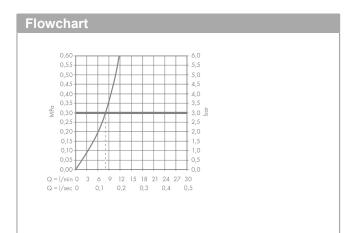

#### product features

- · Consists of: hose box
- ComfortZone 300 provides space for greater freedom of movement
- Swivel spout adjustable in 2 steps to 110° or 150°
- · normal spray
- · Select button for a comfortable start/stop of the water flow
- · MagFit magnetic shower support
- · quick connect hose
- · Flow rate (at 3 bar) 8 l/min
- · Operating pressure: min. 1 bar/max. 10 bar
- · ceramic cartridge
- · ¾" hose connections
- · integrated non-return valve
- · operating pressure: min 1 bar / max. 10 bar
- for quiet, smooth and protected hose guidance in the cabinet, under the countertop, with extension length up to 76 cm