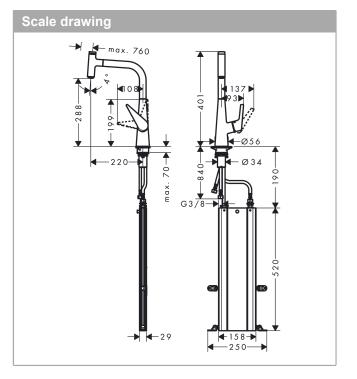

#### product features

- · Consists of: hose box
- ComfortZone 300 provides space for greater freedom of movement
- Swivel spout adjustable in 2 steps to 110° or 150°
- · normal spray
- · Select button for a comfortable start/stop of the water flow
- · MagFit magnetic shower support
- · quick connect hose
- · Flow rate (at 3 bar) 8 l/min
- · Operating pressure: min. 1 bar/max. 10 bar
- · ceramic cartridge
- · ¾" hose connections
- · integrated non-return valve
- · operating pressure: min 1 bar / max. 10 bar
- for quiet, smooth and protected hose guidance in the cabinet, under the countertop, with extension length up to 76 cm